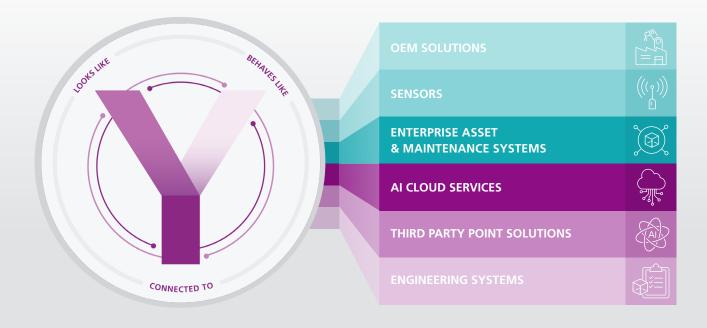

BEYON™ connects complex data sources so that people can make the right decisions with confidence. A single pane of glass across all your asset information, BEYON™ unlocks the true value of your data, regardless of its source system – without the cost of new systems or complex integration.